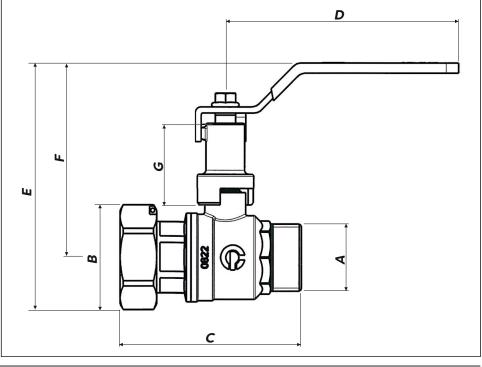

## **Technical Specification**

Max Inlet Pressure (static):25 BarWorking Temperature:-10 to 90°CTemperature Range: Thread-20 to 120°CStandard:ISO228

|           | Α     | В     | С     | D   | E     | F     | G  |
|-----------|-------|-------|-------|-----|-------|-------|----|
| HPBV11    | 1"    | 1"    | 88.6  | 115 | 115.4 | 95.3  | 40 |
| HPBV114   | 1"    | 11/4" | 89    | 115 | 121   | 95.3  | 40 |
| HPBV114X2 | 11/4" | 11/4" |       | 115 |       |       | 40 |
| HPBV28    | 28mm  | 1"    | 93.25 | 115 |       | 95.3  | 40 |
| HPBV35    | 35mm  | 11/4" | 101   | 115 |       | 101.8 | 40 |
| HPBV11FS  | 1"    | 1"    | 99.36 | 115 | 115.4 | 95.3  | 40 |
| HPBV114FS | 11/4" | 11/4" | 108   | 115 | 121   | 101.8 | 40 |