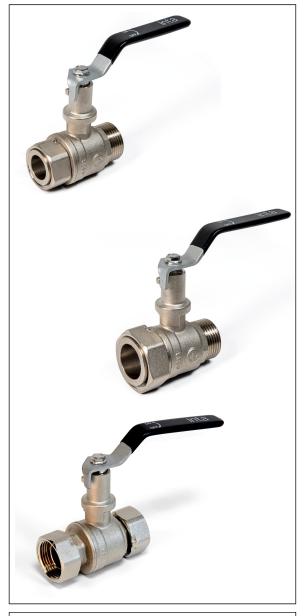

## Product

HPBV11 - 1" Female Swivel x 1" Male Extended Lever Ball Valve

HPBV114 - 1 1/4" Female Swivel x 1" Male Extended Lever Ball Valve

HPBV114X2 - 1 1/4" Female Swivel x 1 1/4" Male Extended Lever Ball Valve

HPBV28 - 1" Female Swivel x 28mm Extended Lever Ball Valve

HPBV35 - 1 1/4" Female Swivel x 35mm Extended Lever Ball Valve

HPBV11FS - 1" Female Swivel x 1" Female Swivel Extended Lever Ball Valve

HPBV114FS - 1 1/4" Female Swivel x 1 1/4" Female Swivel Extended Lever Ball Valve

Ball Valve

EXTKIT - Lever Ball Valve Extension Kit

## **Additional Information**

Solid brass construction

Extended lever ball valve handle allows easy access, even with insulation fitted

Pressure rating of PN25

Working temperature range of -10 to 90°C

ISO228 threads

Variety of connections to suit all installations